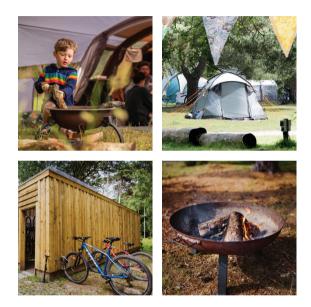

## Camping

Burnbake offers a back-to-nature camping experience that's relaxed, rustic and charming. Our annual camping season slightly varies each year but runs from Spring through to the end of Autumn.

Crackling campfires, magical forests and nature in abundance – a camping stay at Burnbake can be as tranquil or action-packed as you wish. Log onto our <u>website to book</u>.

www.burnbake.com/campsite